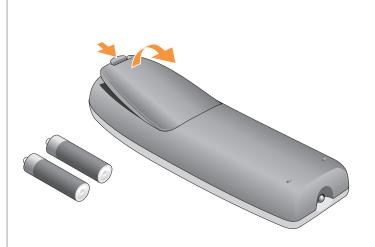

## Install batteries into optional remote control

将电池安装到可选的遥控器中 安裝電池到選購的遙控器 オプションのリモコンにバッテリーを取り付けます 선택 사양 원격 제어용 센서를 연결하십시오

8