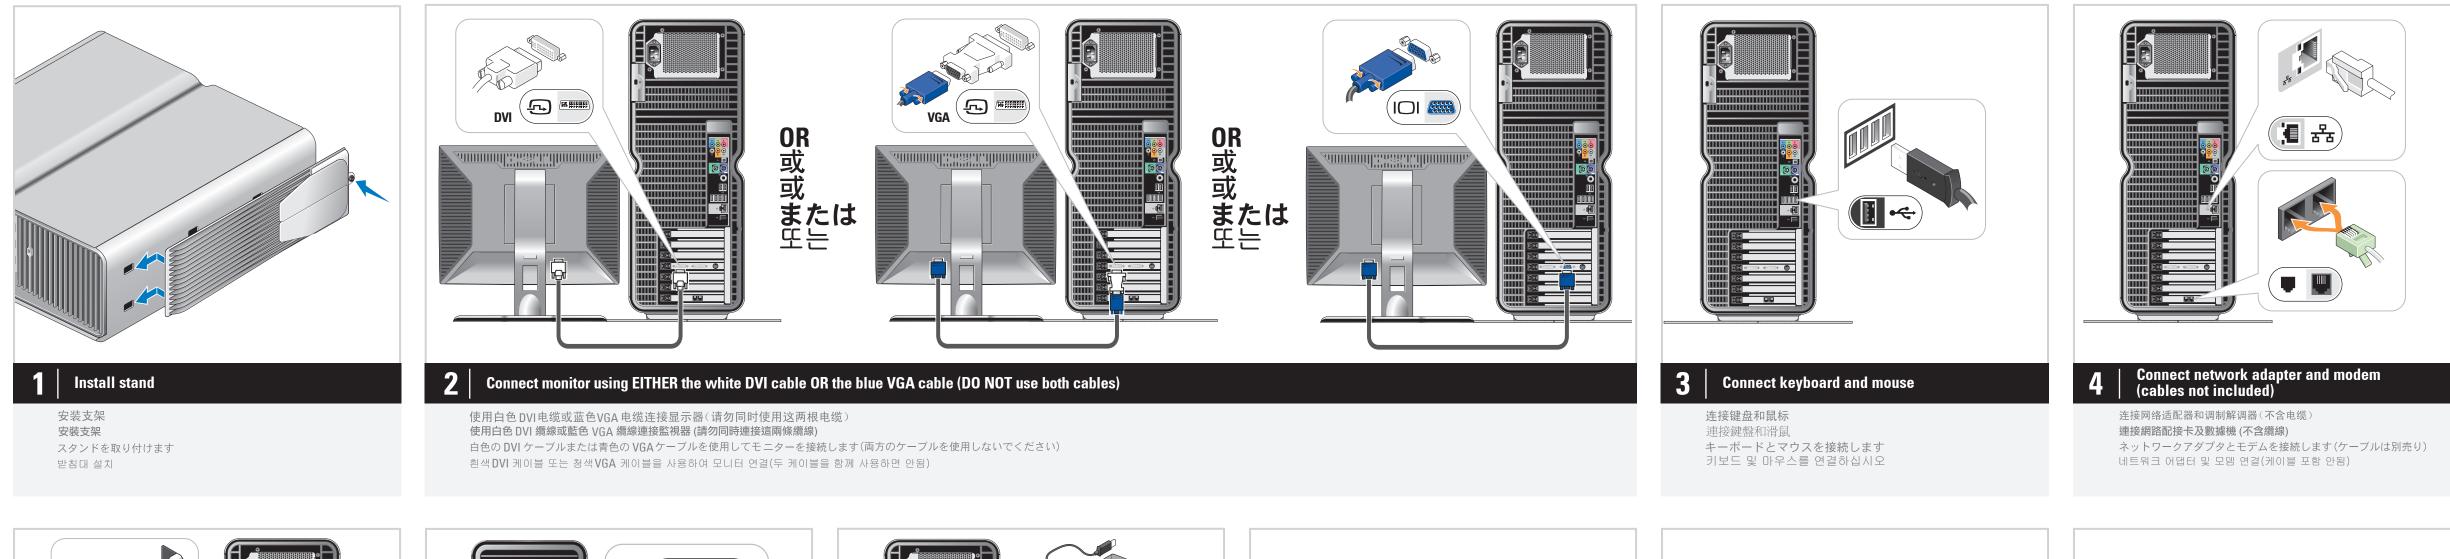

|
|--|---------------------------------------------------------------------------------------------------------------------------------|-------------------------------------------|--------------------------------------------------|--------------------------------------------------------------------------------------|------------------------------------------------------------|
|  | Before you set up and operate your Dell™<br>computer, see the safety instructions<br>in your <i>Product Information Guide</i> . | 在安装和运行 Dell™ 计算机之前,<br>请参阅《产品信息指南》中的安全说明。 | 安裝和操作 Dell™ 電腦之前,請參閱<br>《 <i>產品資訊指南</i> 》中的安全説明。 | Dell™コンピュータをセットアップ<br>して操作する前に、『製品情報ガイド』<br>の安全にお使いいただくための注意<br><sup>たセミュノ</sup> だヾい | Dell™컴퓨터를 설치하여 사용<br>전에 <i>제품 정보 안내</i> 의안전<br>지침을 참조하십시오. |











ell™ 컴퓨터를 설치하여 사용하기







## **Connect power cables**

连接电源电缆 連接電源線 電源ケーブルを接続します 전원 케이블을 연결하십시오

#### 6 Press power buttons

按电源按钮 按電源按鈕 電源ボタンを押します 전원 단추 누르기

## **Connect sensor for optional remote control**

オプションのリモコンのセンサーを接続します

선택 사양 원격 제어용 센서를 연결하십시오

为可选遥控器连接传感器

連接選購遙控器的感應器

7

## Install batteries into optional remote control

将电池安装到可选的遥控器中 安裝電池到選購的遙控器 オプションのリモコンにバッテリーを取り付けます 선택 사양 원격 제어용 센서를 연결하십시오

8

#### Launch optional Media Center operating system 9

启动可选的 Media Center 操作系统 啟動選購的 Media Center 作業系統 オプションの Media Center OS を起動します 선택 사양 Media Center 운영 체제를 시작하십시오 10 See Media Center setup for optional TV tuner card

有关电视调谐器卡,请参阅 Media Center 安装程序 請參閱選購的電視微調器卡之 Media Center 安裝說明 Media Centerのセットアップで TV チューナーカードを確認します 선택 사양 TV 튜너 카드에 대한 Media Center 설치를 참조하십시오

Media Cent