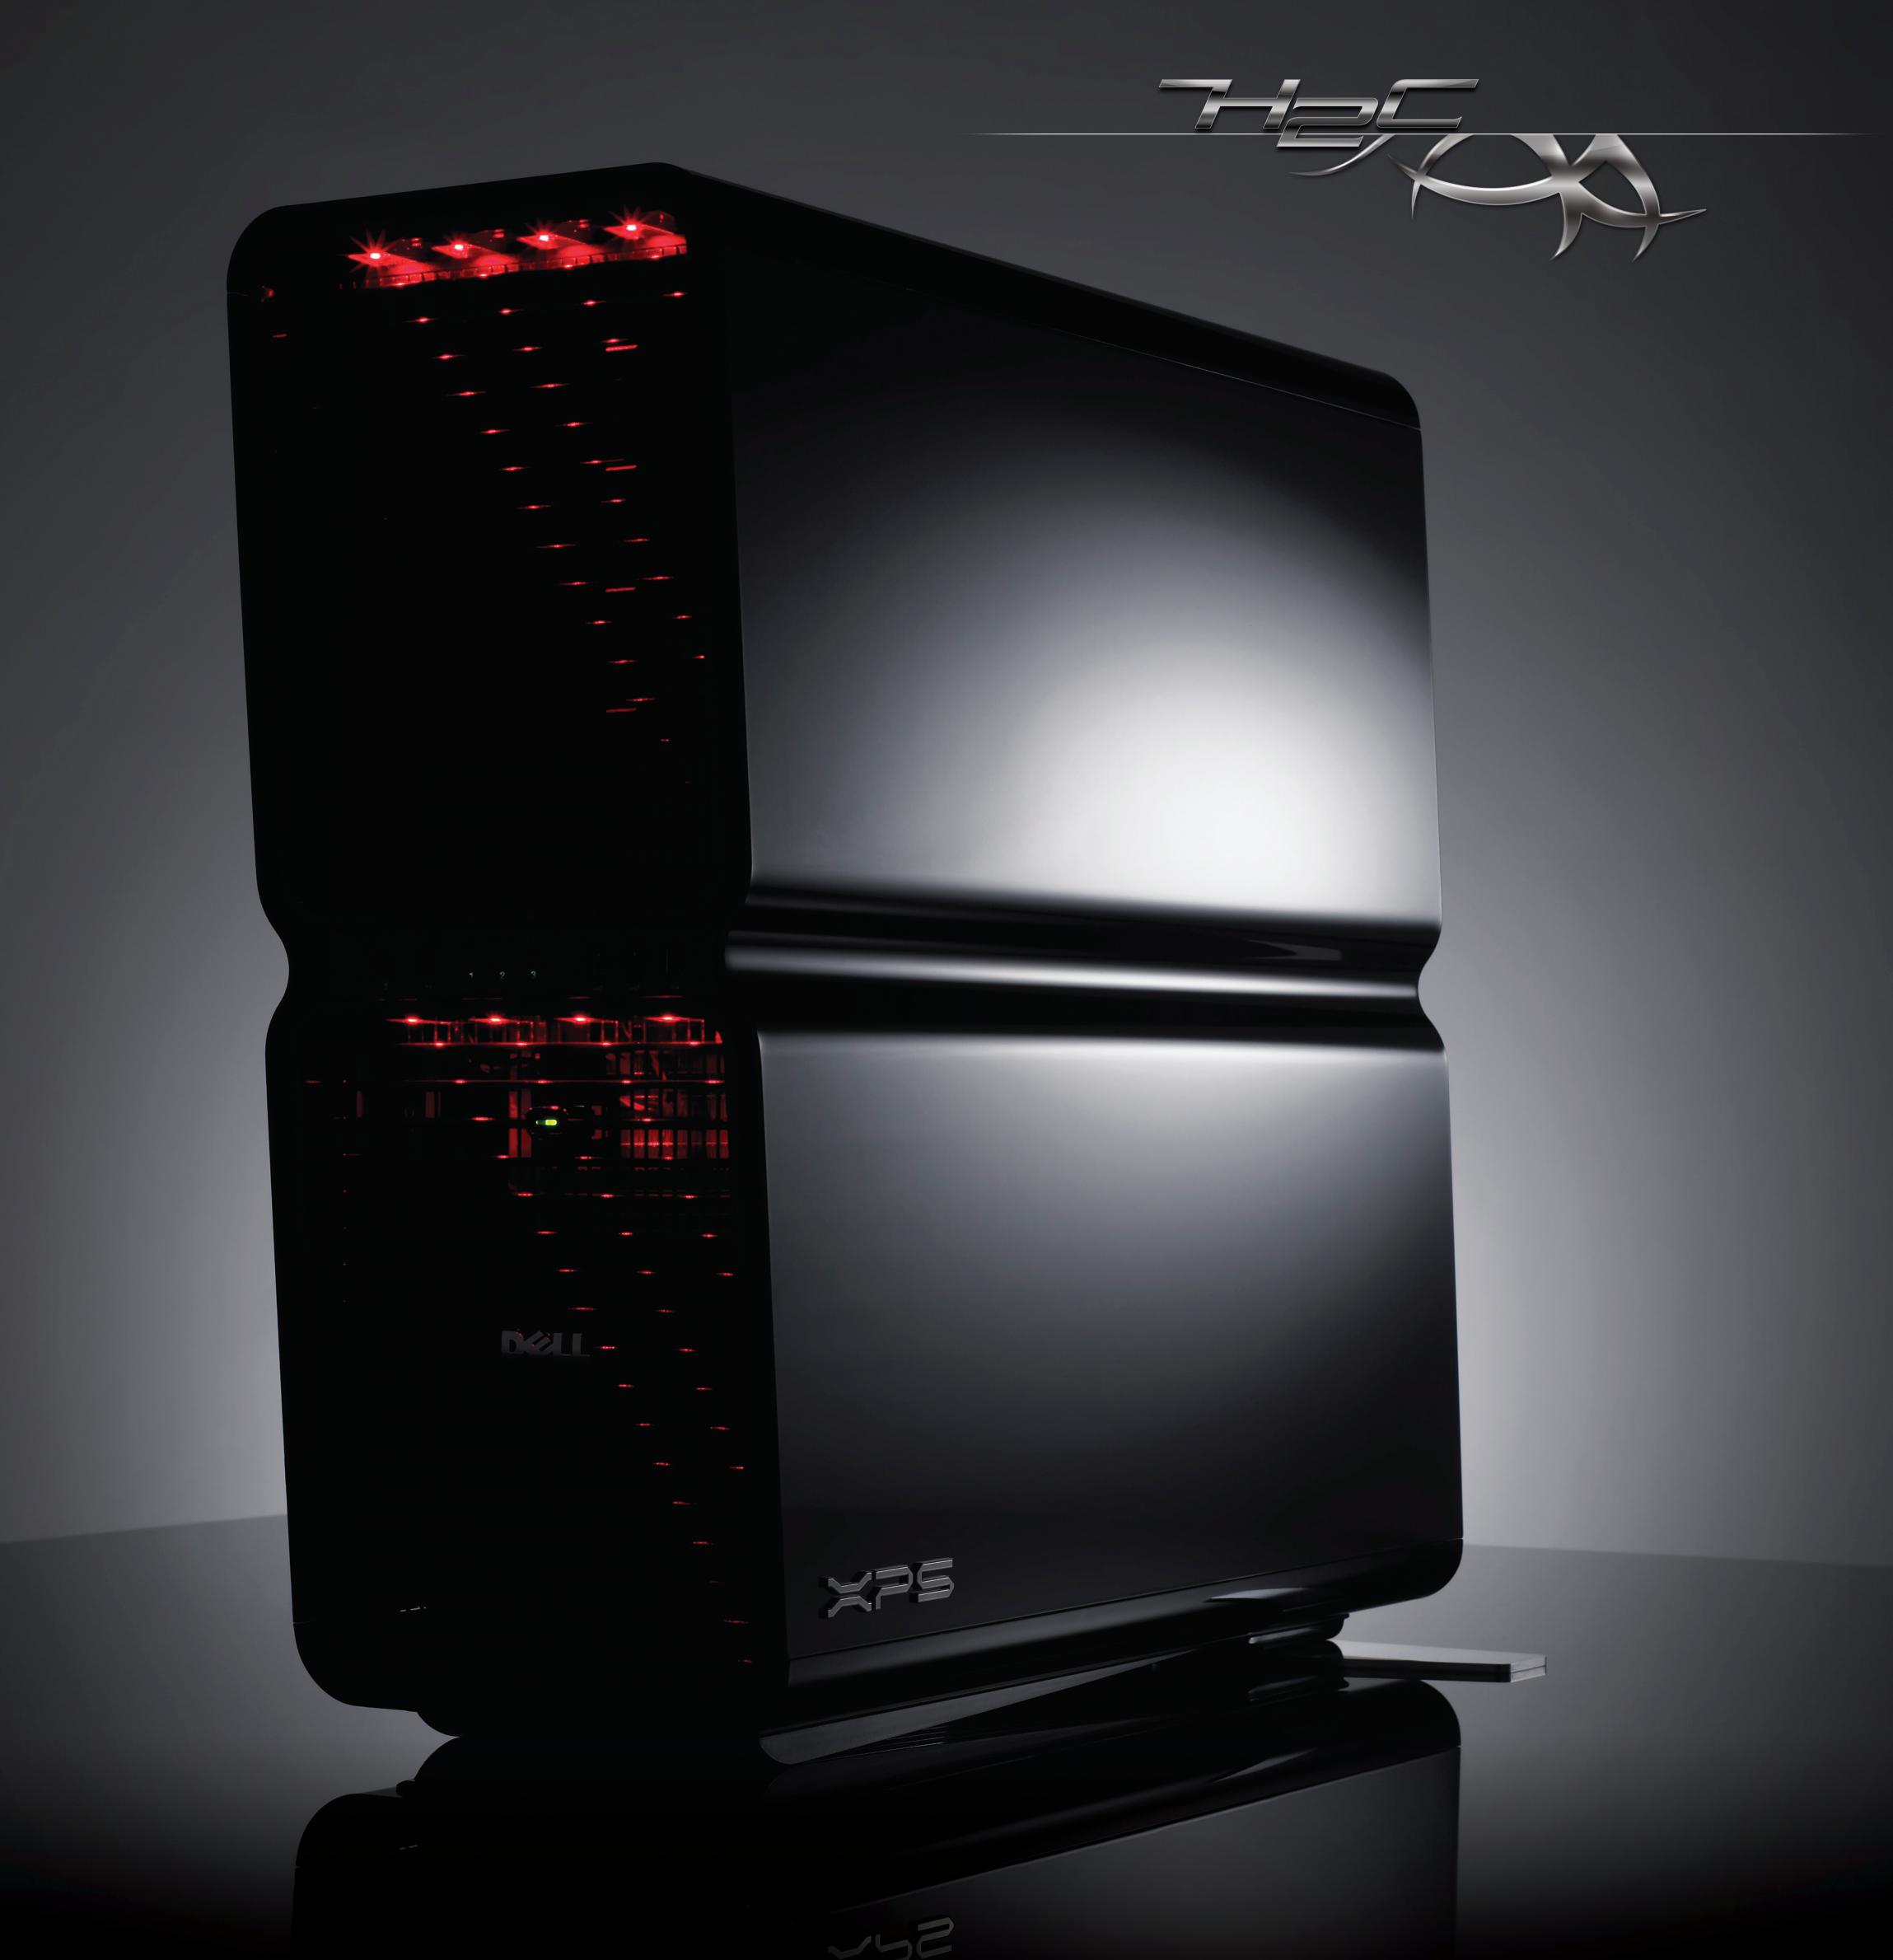

## **Connect power cables**

连接电源电缆 連接電源線 電源ケーブルを接続します 전원 케이블을 연결하십시오

#### 6 Press power buttons

按电源按钮 按電源按鈕 電源ボタンを押します 전원 단추 누르기

## **Connect sensor for optional remote control**

オプションのリモコンのセンサーを接続します

선택 사양 원격 제어용 센서를 연결하십시오

为可选遥控器连接传感器

連接選購遙控器的感應器

7

## Install batteries into optional remote control

将电池安装到可选的遥控器中 安裝電池到選購的遙控器 オプションのリモコンにバッテリーを取り付けます 선택 사양 원격 제어용 센서를 연결하십시오

8

#### Launch optional Media Center operating system 9

启动可选的 Media Center 操作系统 啟動選購的 Media Center 作業系統 オプションの Media Center OS を起動します 선택 사양 Media Center 운영 체제를 시작하십시오 10 See Media Center setup for optional TV tuner card

有关电视调谐器卡,请参阅 Media Center 安装程序 請參閱選購的電視微調器卡之 Media Center 安裝說明 Media Centerのセットアップで TV チューナーカードを確認します 선택 사양 TV 튜너 카드에 대한 Media Center 설치를 참조하십시오

Media Center