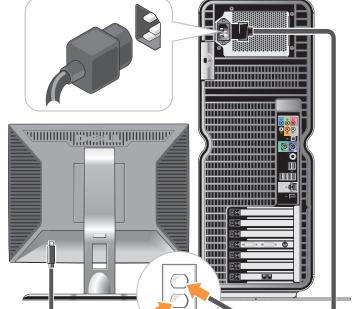

|
|--|---------------------------------------------------------------------------------------------------------------------------------|-------------------------------------------|--------------------------------------------------|--------------------------------------------------------------------------------------|------------------------------------------------------------|
|  | Before you set up and operate your Dell™<br>computer, see the safety instructions<br>in your <i>Product Information Guide</i> . | 在安装和运行 Dell™ 计算机之前,<br>请参阅《产品信息指南》中的安全说明。 | 安裝和操作 Dell™ 電腦之前,請參閱<br>《 <i>產品資訊指南</i> 》中的安全説明。 | Dell™コンピュータをセットアップ<br>して操作する前に、『製品情報ガイド』<br>の安全にお使いいただくための注意<br><sup>たセミュノ</sup> だヾい | Dell™컴퓨터를 설치하여 사용<br>전에 <i>제품 정보 안내</i> 의안전<br>지침을 참조하십시오. |











ell™ 컴퓨터를 설치하여 사용하기







## **Connect power cables**

连接电源电缆 連接電源線 電源ケーブルを接続します 전원 케이블을 연결하십시오

#### 6 Press power buttons

按电源按钮 按電源按鈕 電源ボタンを押します 전원 단추 누르기

## **Connect sensor for optional remote control**

オプションのリモコンのセンサーを接続します

선택 사양 원격 제어용 센서를 연결하십시오

为可选遥控器连接传感器

連接選購遙控器的感應器

7

## Install batteries into optional remote control

将电池安装到可选的遥控器中 安裝電池到選購的遙控器 オプションのリモコンにバッテリーを取り付けます 선택 사양 원격 제어용 센서를 연결하십시오

8

#### Launch optional Media Center operating system 9

启动可选的 Media Center 操作系统 啟動選購的 Media Center 作業系統 オプションの Media Center OS を起動します 선택 사양 Media Center 운영 체제를 시작하십시오 10 See Media Center setup for optional TV tuner card

有关电视调谐器卡,请参阅 Media Center 安装程序 請參閱選購的電視微調器卡之 Media Center 安裝說明 Media Centerのセットアップで TV チューナーカードを確認します 선택 사양 TV 튜너 카드에 대한 Media Center 설치를 참조하십시오

Media Center