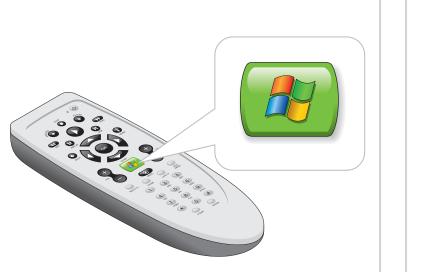

#### Launch optional Media Center operating system 9

启动可选的 Media Center 操作系统 啟動選購的 Media Center 作業系統 オプションの Media Center OS を起動します 선택 사양 Media Center 운영 체제를 시작하십시오 10 See Media Center setup for optional TV tuner card