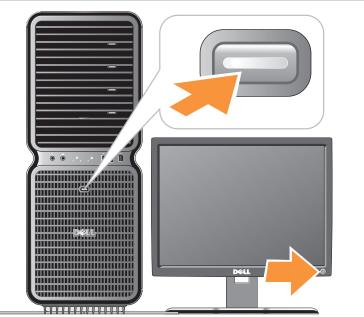

## **Connect sensor for optional remote control**

オプションのリモコンのセンサーを接続します

선택 사양 원격 제어용 센서를 연결하십시오

为可选遥控器连接传感器

連接選購遙控器的感應器

7